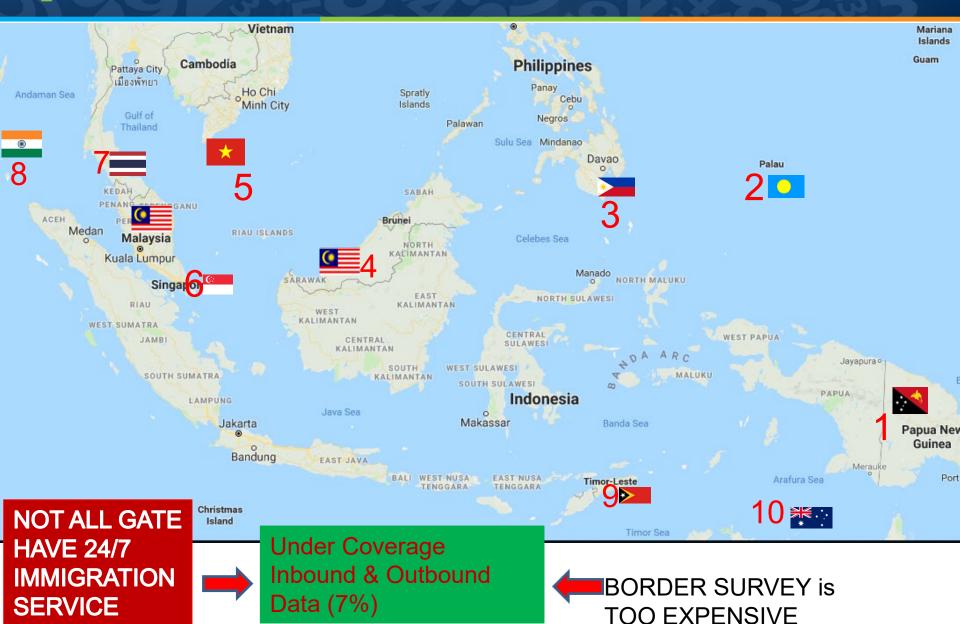

# Mobile Positioning Data Make sub Region Tourism Visible

RIFA RUFIADI



### Domestic Tourism

- 34 Province → 514 Kabupaten
- 256 Million People
- How Many Domestic Tourism ?
- How Much Their Expenditure? For what
- Where they come from, where they go





#### **INBOUND & OUTBOUND THROUGH 10 COUNTRIES BORDER**





#### COLLABORATION IS THE SUCCES KEY



2016



2017



- BPS define concept & method of conversion MPD to Inbound Tourism Statistics
- MoT support budget to apply the method in border country MPD from the largest Mobile Network Operator

2018





- Fine Tune Inbound MPD to get better Tourism Statistics
  - Produce Domestic
    Tourism Statistics using
    MPD
- Training
- Write Handbook
- Develop QAF



#### LEES PEOPLE MORE OUTPUT







Alfatihah Reno **BPS** 



**Data Scientist** 

Data Scientist



Amanda Putra P. **BPS** 



Amalia Sharfina S. Telkomsel

Software Engineer Statistician



Ignatius Aditya S. **BPS** 



Agus Ruslani **BPS** 



Amin Rois Sinung **BPS** 

Data Engineer

7 staff can handle work load that usually need 8.000 employee for each quarter on HH survey