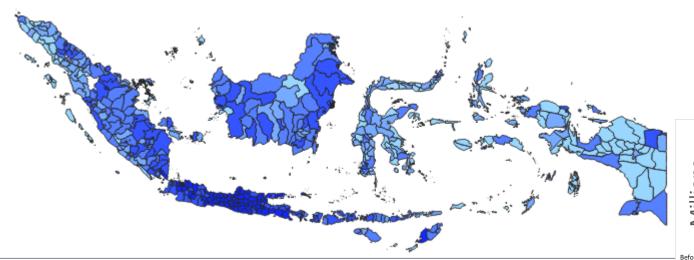

#### LESS PRICE DEEPER DATA

Number of Domestic Tourism Yogyakarta Origin

38 % Budget