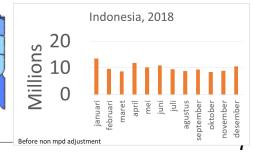

#### LESS PRICE DEEPER DATA

Number of Domestic Tourism Yogyakarta Origin

38 % Budget