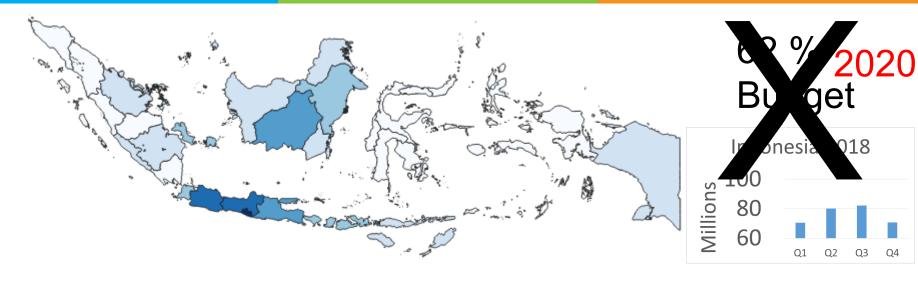

#### **BUDGETING STRATEGY 2018**

Rp 40 Billion

38 %

62 %

**DOMESTIC** 

**STATISTICS** 

**TOURISM** 

MOBILE POSITIONING DATA

#### LESS PRICE DEEPER DATA

Number of Domestic Tourism Yogyakarta Origin

38 % Budget